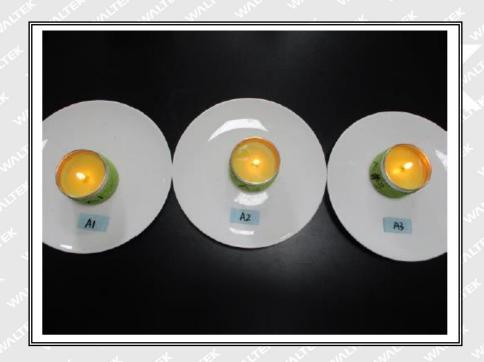

# Material No.1

| Tested sample                                                          | A4 /             | A5     | A6        |
|------------------------------------------------------------------------|------------------|--------|-----------|
| Original candle diameter (mm)                                          | Ø57.65           | Ø57.58 | Ø57.61    |
| Original candle height (mm)                                            | 43.34            | 43.23  | 43.23     |
| Net candle weight(g)                                                   | 58.6             | 59.6   | 58.0      |
| Total measuring time, t <sub>m</sub> (hours)                           | 8.0              | 8.0    | 8.0       |
| Soot index, Si                                                         | 6.87             | 2.30   | 2.27      |
| Average soot index per hour, Si <sub>h</sub> (=Si/t <sub>m</sub> )     | 0.86             | 0.29   | 0.28      |
| Average soot index from 3 samples Note: acceptance criteria: <1.0/hour | * life* nife* on | 0.48   | mer mer m |

# Test data: (Material No.1)

| Sample ID | Wax weight (in net and g) Size (mm) |                               |  |
|-----------|-------------------------------------|-------------------------------|--|
| A1        | 58.4                                | Ф <b>64.59</b> × <b>43.09</b> |  |
| 4 A2      | 58.8                                | Ф64.61×43.09                  |  |
| A3        | 58.8                                | Φ64.51×43.18                  |  |

| CLIFE MITE | Flame height (mm) |         | Total burn             | Porcontage of               | Wax         | Average after             |
|------------|-------------------|---------|------------------------|-----------------------------|-------------|---------------------------|
| Sample ID  | Minimum           | Maximum | Total burn time(hours) | Percentage of wax burnt (%) | spillage(%) | smoke or<br>glow time (s) |
| A1         | 25                | 30      | 12H30min               | 96.40                       | The way     | 10                        |
| A2         | 20                | 25      | 12H10min               | 96.09                       | A           | 12                        |
| A3         | 25                | 30      | 10H50min               | 92.86                       | LUF CUT     | 11.0                      |