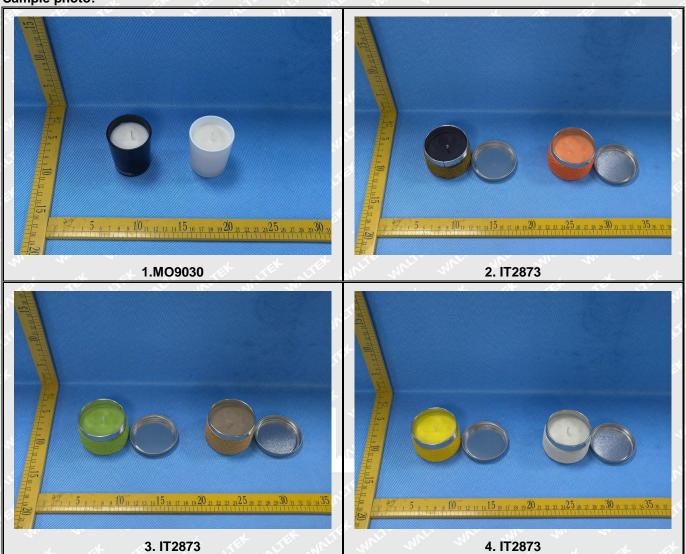

# Sample photo:

# Test Material List:

| Material No.                            | Sample Description  | Location   |
|-----------------------------------------|---------------------|------------|
| * TEX THE 1 LITE MIT W                  | IT2873 Candle       | Individual |
| 2                                       | IT2873 Candle+Label | Individual |
| 1 1 1 3 1 1 1 1 1 1 1 1 1 1 1 1 1 1 1 1 | MO9030 Candle       | Individual |
| all all all all all                     | MO9030 Candle+Label | Individual |