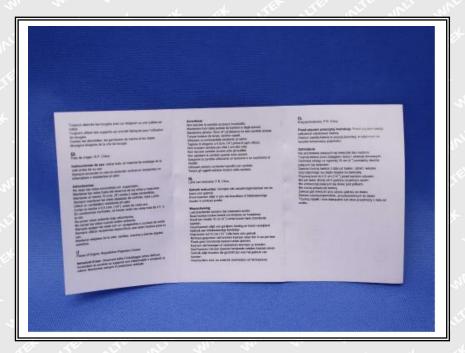

### Test data:

| Test data:                             | THE WITE WALL MAY AN AN AN AN                                                                                                         |                                |
|----------------------------------------|---------------------------------------------------------------------------------------------------------------------------------------|--------------------------------|
| In the form of symbol                  | In the form of Text                                                                                                                   | Finding                        |
| Table 1- mandatory supplementary safet | y information                                                                                                                         |                                |
|                                        | Never leave a burning candle unattended.                                                                                              | In Symbol<br>Present           |
|                                        | Keep away from things that can catch fire.                                                                                            | In Symbol<br>Present           |
|                                        | Keep away from children and pets.                                                                                                     | In Symbol<br>Present           |
| Table 2 – additional mandatory         | supplementary safety information -specific for co                                                                                     | ertain candles types           |
|                                        | Use a heat resistant candleholder.                                                                                                    | In Symbol/Text Form<br>Present |
| Table 3 –additional mandato            | ory supplementary safety information –specific for                                                                                    | floating candles               |
|                                        | Use in a suitable bowl filled with water                                                                                              | Not Present                    |
| Table A.                               | 1 – optional supplementary safety information                                                                                         | the little little              |
| Thirtiek and a cm                      | Keep candles at least x cm apart.  Note: X represents the minimum safety distance between candles and is defined by the manufacturer. | In Symbol/Text Form<br>Present |

|                                       | Do not burn in a draught.                                                             | Not Present          |
|---------------------------------------|---------------------------------------------------------------------------------------|----------------------|
|                                       | Do not place near a heat source.                                                      | Not Present          |
|                                       | Place candle upright.                                                                 | Not Present          |
| \\\\\\\\\\\\\\\\\\\\\\\\\\\\\\\\\\\\\ | Note: x represents the maximum length of the wick and is defined by the manufacturer. | No Present           |
|                                       | Snuff out the flame. Do not blow it out.                                              | No Present           |
|                                       | Keep wax pool clear of matches and debris.                                            | Not Present          |
|                                       | Do not move a burning candle.                                                         | Text Form<br>Present |

|                                            | Never use liquid to extinguish.                                                                                       | Not Present                |
|--------------------------------------------|-----------------------------------------------------------------------------------------------------------------------|----------------------------|
|                                            | Remove packaging before use.                                                                                          | Not Present                |
| ŽĮĮ Ř                                      | Trim edge if higher than x cm.  Note: x represents the maximum length of the wick and is defined by the manufacturer. | Not Present                |
| Table A.2 – additional optic               | onal supplementary safety information – specific t                                                                    | for tea light              |
|                                            | Only use in holders and warning stoves with sufficient ventilation.                                                   | Not Present                |
| Table A.3 – additional optiona             | l supplementary safety information – specific for                                                                     | votive candles             |
| TER AND SUPPLY                             | This candle liquefies, use a suitable container.                                                                      | Not Present                |
| Table A.4 – additional optional            | supplementary safety information – specific for co                                                                    | ontainer candles           |
|                                            | Do not touch, may be hot.                                                                                             | Not Present                |
| Table A.5 – Additional optional supplement | entary safety information – specific for candles no                                                                   | ot appropriate to use in a |

Table A.5 – Additional optional supplementary safety information – specific for candles not appropriate to use in a warming unit, e.g. scented tea lights

Do not burn in a warming unit.

Not Present