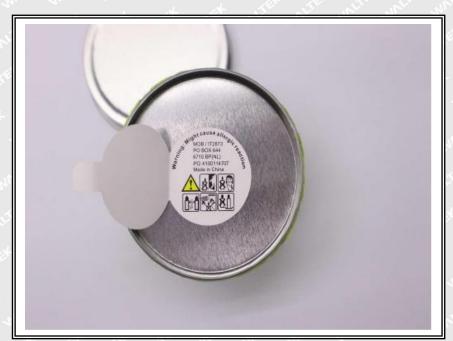

2 J-08      | 4                         |
| B2        | 10                | 5       | 33H30min    | 82.73         | 277 2       | 4                         |
| B3        | 10                | 5       | 28H10min    | 95.97         | 1-4         | 4                         |

# Test Material List:

| Material No.                            | Sample Description  | Location   |
|-----------------------------------------|---------------------|------------|
| * TEX THE 1 LITE MIT W                  | IT2873 Candle       | Individual |
| 2                                       | IT2873 Candle+Label | Individual |
| 1 1 1 3 1 1 1 1 1 1 1 1 1 1 1 1 1 1 1 1 | MO9030 Candle       | Individual |
| all all all all all                     | MO9030 Candle+Label | Individual |



# Test sample photo:





































Report No.: WTF24F07179208C

















Report No.: WTF24F07179208C



















# Remarks:

- 1. The results shown in this test report refer only to the sample(s) tested;
- 2. This test report cannot be reproduced, except in full, without prior written permission of the company;
- 3. The report would be invalid without specific stamp of test institute and the signatures of compiler and approver;
- 4. The Applicant name and Address, the sample(s) and sample information was/were provided by the applicant who should be responsible for the authenticity which Waltek hasn't verified;
- 5. If the report is not stamped with the accreditation recognized seal, it will only be used for scientific research, education, and internal quality control activitie