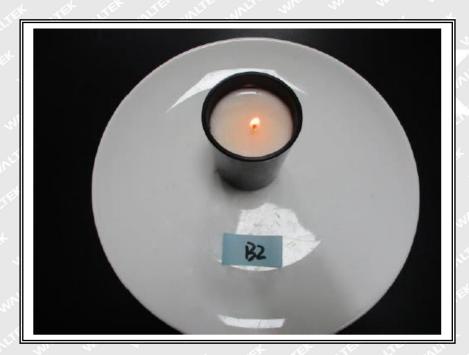

# Material No.3

| Tested sample                                                           | B4              | B5     | B6                 |
|-------------------------------------------------------------------------|-----------------|--------|--------------------|
| Original candle diameter (mm)                                           | Ø45.18          | Ø45.13 | Ø45.12             |
| Original candle height (mm)                                             | 62.77           | 62.57  | 62.95              |
| Net candle weight(g)                                                    | 52.9            | 52.9   | 52.0               |
| Total measuring time, t <sub>m</sub> (hours)                            | 8.0             | 8.0    | 8.0                |
| Soot index, Si                                                          | 0.16            | 0.16   | 0.32               |
| Average soot index per hour, Si <sub>h</sub> (=Si/t <sub>m</sub> )      | 0.02            | 0.02   | 0.04               |
| Average soot index from 3 samples  Note: acceptance criteria: <1.0/hour | MUTTER MUTE AND | 0.03   | L MITER MATER MALT |

# Test data: (Material No.3)

| Sample ID | Wax weight (in net and g) | Size (mm)    |
|-----------|---------------------------|--------------|
| B1 W      | 52.6                      | Ф50.78×62.84 |
| B2        | 52.1                      | Ф50.90×62.90 |
| B3        | 52.1                      | Ф50.68×62.79 |

| et let s  | Flame height (mm) |         | Total burn  | Percentage of | Wax         | Average after             |
|-----------|-------------------|---------|-------------|---------------|-------------|---------------------------|
| Sample ID | Minimum           | Maximum | time(hours) | wax burnt (%) | spillage(%) | smoke or<br>glow time (s) |
| B1        | 10                | 5       | 29H55min    | 98.48         | 2 J-08      | 4                         |
| B2        | 10                | 5       | 33H30min    | 82.73         | 277 2       | 4                         |
| B3        | 10                | 5       | 28H10min    | 95.97         | 1-4         | 4                         |