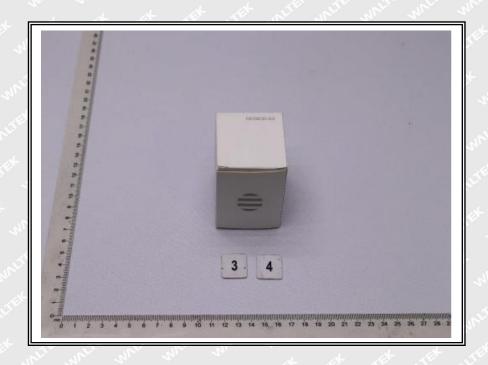

-08      | 4                         |
| B2        | 10                | 5       | 33H30min    | 82.73         | 277 2       | 4                         |
| B3        | 10                | 5       | 28H10min    | 95.97         | 1-4         | 4                         |

# Test Material List:

| Material No.                            | Sample Description  | Location   |
|-----------------------------------------|---------------------|------------|
| * TEX THE 1 LITE MIT W                  | IT2873 Candle       | Individual |
| 2                                       | IT2873 Candle+Label | Individual |
| 1 1 1 3 1 1 1 1 1 1 1 1 1 1 1 1 1 1 1 1 | MO9030 Candle       | Individual |
| all all all all all                     | MO9030 Candle+Label | Individual |



# Test sample photo:





































Report No.: WTF24F07179208C

















Report No.: WTF24F07179208C



















# Remarks:

- 1. The results shown in this test report refer only to the sample(s) tested;
- 2. This test report cannot be reproduced, except in full, without prior written permission of the company;
- 3. The report would be invalid without specific stamp of test institute and the signatures of compiler and approver;
- 4. The Applicant name and Address, the sample(s) and sample information was/were provided by the applicant who should be responsible for the authenticity which Waltek hasn't verified;
- 5. If the report is not stamped with the accreditation recognized seal, it will only be used for scientific research, education, and internal quality control activities, a