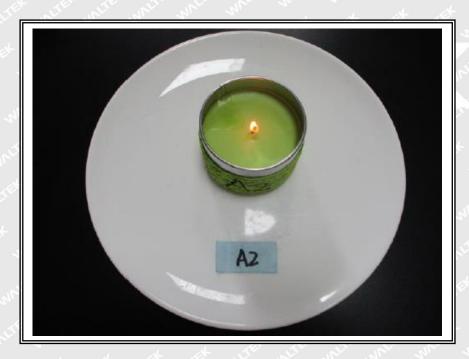

# 3) Burning safety (EN 15493:2019)

| Test standard:              | EN 15493:2019 Candles-Specification for fire safety                                                  |
|-----------------------------|------------------------------------------------------------------------------------------------------|
| Number of sample(s) tested: | 3 pieces of candle for testing                                                                       |
| Instruction label           | Provided                                                                                             |
| Burn test cycle             | Burn candle 4 hours, pause for minimum 1 hour.  Continue to burn in cycles until self-extinguishing. |
| Test Conclusion:            | Pass A A A A A A A A A A A A A A A A A A                                                             |

# Test data: (Material No.1)

| Sample ID | Wax weight (in net and g) Size (mm) |                               |  |
|-----------|-------------------------------------|-------------------------------|--|
| A1        | 58.4                                | Ф <b>64.59</b> × <b>43.09</b> |  |
| 4 A2      | 58.8                                | Ф64.61×43.09                  |  |
| A3        | 58.8                                | Φ64.51×43.18                  |  |

| CLIFE MITE | Flame height (mm) |         | Total burn             | Porcontage of               | Wax         | Average after             |
|------------|-------------------|---------|------------------------|-----------------------------|-------------|---------------------------|
| Sample ID  | Minimum           | Maximum | Total burn time(hours) | Percentage of wax burnt (%) | spillage(%) | smoke or<br>glow time (s) |
| A1         | 25                | 30      | 12H30min               | 96.40                       | The way     | 10                        |
| A2         | 20                | 25      | 12H10min               | 96.09                       | A           | 12                        |
| A3         | 25                | 30      | 10H50min               | 92.86                       | LUF CUT     | 11.0                      |

# Test Material List:

| Material No.                            | Sample Description  | Location   |
|-----------------------------------------|---------------------|------------|
| * TEX THE 1 LITE MIT W                  | IT2873 Candle       | Individual |
| 2                                       | IT2873 Candle+Label | Individual |
| 1 1 1 3 1 1 1 1 1 1 1 1 1 1 1 1 1 1 1 1 | MO9030 Candle       | Individual |
| all all all all all                     | MO9030 Candle+Label | Individual |

# Test sample photo:

Report No.: WTF24F07179208C

Report No.: WTF24F07179208C