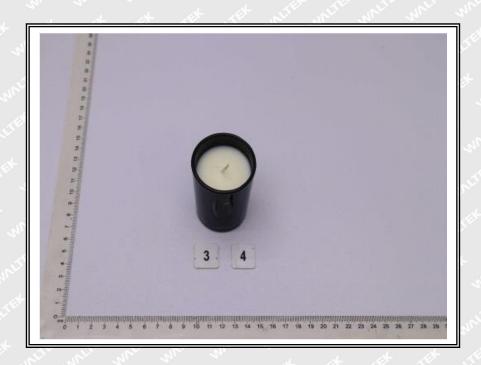

| 4                         |
| B2        | 10                | 5       | 33H30min    | 82.73         | 277 2       | 4                         |
| B3        | 10                | 5       | 28H10min    | 95.97         | 1-4         | 4                         |

# Test Material List:

| Material No.                            | Sample Description  | Location   |
|-----------------------------------------|---------------------|------------|
| * TEX THE 1 LITE MIT W                  | IT2873 Candle       | Individual |
| 2                                       | IT2873 Candle+Label | Individual |
| 1 1 1 3 1 1 1 1 1 1 1 1 1 1 1 1 1 1 1 1 | MO9030 Candle       | Individual |
| all all all all all                     | MO9030 Candle+Label | Individual |



# Test sample photo:





































Report No.: WTF24F07179208C

















Report No.: WTF24F07179208C



















# Remarks:

- 1. The results shown in this test report refer only to the sample(s) tested;
- 2. This test report cannot be reproduced, except in full, without prior written permission of the company;
- 3. The report would be invalid without specific stamp of test institute and the signatures of compiler and approver;
- 4. The Applicant name and Address, the sample(s) and sample information was/were provided by the applicant who should be responsible for the authenticity which Waltek hasn't verified;
- 5. If the report is not stamped with the accreditation recognized seal, it will only be used for scientific research, education, and internal quality control activities, and is