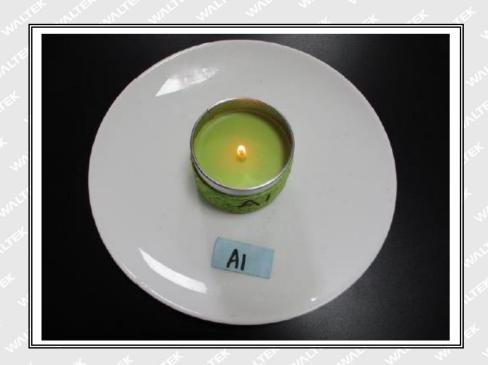

# 3) Burning safety (EN 15493:2019)

| Test standard:              | EN 15493:2019 Candles-Specification for fire safety                                                  |
|-----------------------------|------------------------------------------------------------------------------------------------------|
| Number of sample(s) tested: | 3 pieces of candle for testing                                                                       |
| Instruction label           | Provided                                                                                             |
| Burn test cycle             | Burn candle 4 hours, pause for minimum 1 hour.  Continue to burn in cycles until self-extinguishing. |
| Test Conclusion:            | Pass A A A A A A A A A A A A A A A A A A                                                             |

# Test data: (Material No.1)

| Sample ID | Wax weight (in net and g) Size (mm) |                               |  |
|-----------|-------------------------------------|-------------------------------|--|
| A1        | 58.4                                | Ф <b>64.59</b> × <b>43.09</b> |  |
| 4 A2      | 58.8                                | Ф64.61×43.09                  |  |
| A3        | 58.8                                | Φ64.51×43.18                  |  |

| CLIFE MITE | Flame height (mm) |         | Total burn             | Porcontage of               | Wax         | Average after             |
|------------|-------------------|---------|------------------------|-----------------------------|-------------|---------------------------|
| Sample ID  | Minimum           | Maximum | Total burn time(hours) | Percentage of wax burnt (%) | spillage(%) | smoke or<br>glow time (s) |
| A1         | 25                | 30      | 12H30min               | 96.40                       | The way     | 10                        |
| A2         | 20                | 25      | 12H10min               | 96.09                       | A           | 12                        |
| A3         | 25                | 30      | 10H50min               | 92.86                       | LUF CUT     | 11.0                      |

# Test Material List:

| Material No.                            | Sample Description  | Location   |
|-----------------------------------------|---------------------|------------|
| * TEX THE 1 LITE MIT W                  | IT2873 Candle       | Individual |
| 2                                       | IT2873 Candle+Label | Individual |
| 1 1 1 3 1 1 1 1 1 1 1 1 1 1 1 1 1 1 1 1 | MO9030 Candle       | Individual |
| all all all all all                     | MO9030 Candle+Label | Individual |

# Test sample photo:

Report No.: WTF24F07179208C

Report No.: WTF24F07179208C