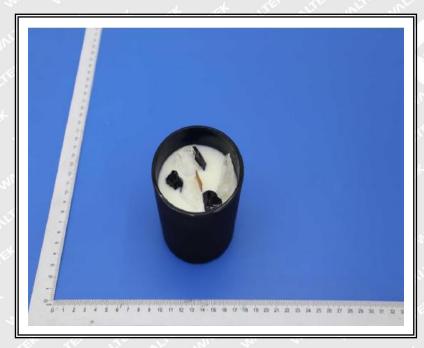

## Test Material List:

| Material No.               | Sample Description | Location            |
|----------------------------|--------------------|---------------------|
| the first the state of the | Candle             | Individual(MO 2370) |

## Test sample photo: