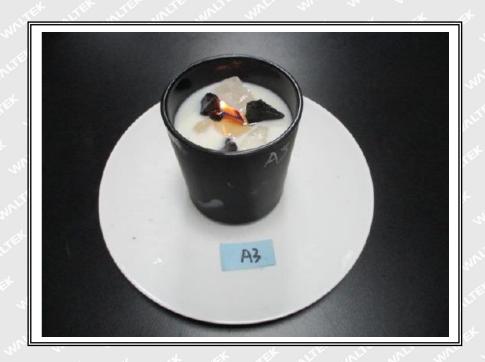

## Test data:

| Sample ID | Wax weight (in net and g) | Size (mm)                     |
|-----------|---------------------------|-------------------------------|
| A1        | 193.7                     | Ф79.23×89.61                  |
| A2        | 200.0                     | Ф79.54×89.75                  |
| A3        | 204.6                     | Φ <b>79.31</b> × <b>89.63</b> |

| Flam      | Flame he | height (mm) | Total burn  | Percentage of wax burnt (%) | Wax         | Average after<br>smoke or<br>glow time (s) |
|-----------|----------|-------------|-------------|-----------------------------|-------------|--------------------------------------------|
| Sample ID | Minimum  | Maximum     | time(hours) |                             | spillage(%) |                                            |
| A1        | 10       | 25          | 38H         | 97.99                       | anti ant    | W 7 W                                      |
| A2        | 10       | 20          | 46H         | 96.50                       |             | 7                                          |
| A3        | 10       | 25          | 38H         | 99.17                       | JE . JE     | 7.0                                        |