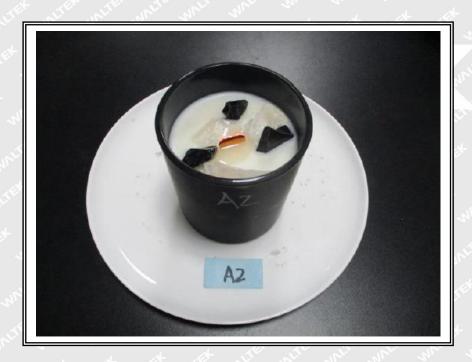

## Test data:

| Sample ID | Wax weight (in net and g) | Size (mm)                     |
|-----------|---------------------------|-------------------------------|
| A1        | 193.7                     | Ф79.23×89.61                  |
| A2        | 200.0                     | Ф79.54×89.75                  |
| A3        | 204.6                     | Φ <b>79.31</b> × <b>89.63</b> |

| Flam      | Flame he | height (mm) | Total burn  | Percentage of wax burnt (%) | Wax         | Average after<br>smoke or<br>glow time (s) |
|-----------|----------|-------------|-------------|-----------------------------|-------------|--------------------------------------------|
| Sample ID | Minimum  | Maximum     | time(hours) |                             | spillage(%) |                                            |
| A1        | 10       | 25          | 38H         | 97.99                       | anti ant    | W 7 W                                      |
| A2        | 10       | 20          | 46H         | 96.50                       |             | 7                                          |
| A3        | 10       | 25          | 38H         | 99.17                       | JE . JE     | 7.0                                        |