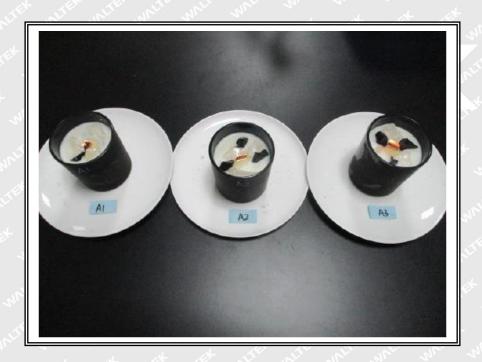

| spillage(%) |                                            |
| A1        | 10       | 25          | 38H         | 97.99                       | anti ant    | W 7 W                                      |
| A2        | 10       | 20          | 46H         | 96.50                       |             | 7                                          |
| A3        | 10       | 25          | 38H         | 99.17                       | JE . JE     | 7.0                                        |

## Test Material List:

| Material No.               | Sample Description | Location            |
|----------------------------|--------------------|---------------------|
| the first the state of the | Candle             | Individual(MO 2370) |





## Test sample photo:



































## Remarks:

- 1. The results shown in this test report refer only to the sample(s) tested;
- 2. This test report cannot be reproduced, except in full, without prior written permission of the company;
- 3. The report would be invalid without specific stamp of test institute and the signatures of compiler and approver;
- 4. The Applicant name and Address, the sample(s) and sample information was/were provided by the applicant who should be responsible for the authenticity which Waltek hasn't verified;
- 5. If the report is not stamped with the accreditation recognized seal, it will only be used for scientific research, education, and internal quality control activities, and is not used for the purpose of issuing supporting data to the society.
- 6. The sample material in