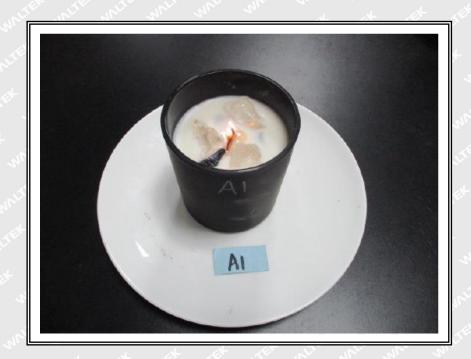

## Test data:

| Sample ID | Wax weight (in net and g) | Size (mm)                     |
|-----------|---------------------------|-------------------------------|
| A1        | 193.7                     | Ф79.23×89.61                  |
| A2        | 200.0                     | Ф79.54×89.75                  |
| A3        | 204.6                     | Φ <b>79.31</b> × <b>89.63</b> |

| Flam      | Flame he | height (mm) | Total burn  | Percentage of wax burnt (%) | Wax         | Average after<br>smoke or<br>glow time (s) |
|-----------|----------|-------------|-------------|-----------------------------|-------------|--------------------------------------------|
| Sample ID | Minimum  | Maximum     | time(hours) |                             | spillage(%) |                                            |
| A1        | 10       | 25          | 38H         | 97.99                       | anti ant    | W 7 W                                      |
| A2        | 10       | 20          | 46H         | 96.50                       |             | 7                                          |
| A3        | 10       | 25          | 38H         | 99.17                       | JE . JE     | 7.0                                        |