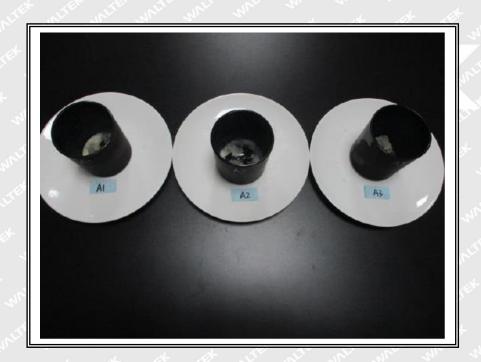

## Test sample photo:

## Test data:

| Sample ID | Wax weight (in net and g) | Size (mm)                     |
|-----------|---------------------------|-------------------------------|
| A1        | 193.7                     | Ф79.23×89.61                  |
| A2        | 200.0                     | Ф79.54×89.75                  |
| A3        | 204.6                     | Φ <b>79.31</b> × <b>89.63</b> |