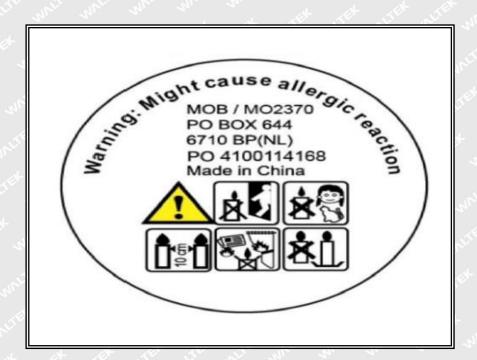

2) Candle Fire safety labelling (EN 15494:2019)

|                                                            | 12.1.10.10.10.10.10                 |  |
|------------------------------------------------------------|-------------------------------------|--|
| Test standard: EN 15494:2019 Candles-Product Safety Labels |                                     |  |
| Number of sample(s) tested:                                | One set product with full packaging |  |
| Test Conclusion:                                           | Pass                                |  |

| Clause                                                                                                                                                                                                                                                                                                                                                                                                                                                                                                                                                                                                                                                                                                                                                                                                                                                                                                                                                                                                                                                                                                                                                                                                                                                                                                                                                                                                                                                                                                                                                                                                                                                                                                                                                                                                                                                                                                                                                                                                                                                                                                                         | Requirement                                                                                                                                                                                                                                                                                                                                                                                                                                                                                                                                                                                                                                                                                                                                                                                                                                                                                                                  | Result                                                            | Poting                                                                                                                                                                                                                                                                                                                                                                                                                                                                                                                                                                                                                                                                                                                                                                                                                                                                                                                                                                                                                                                                                                                                                                                                                                                                                                                                                                                                                                                                                                                                                                                                                                                                                                                                                                                                                                                                                                                                                                                                                                                                                                                         |  |
|--------------------------------------------------------------------------------------------------------------------------------------------------------------------------------------------------------------------------------------------------------------------------------------------------------------------------------------------------------------------------------------------------------------------------------------------------------------------------------------------------------------------------------------------------------------------------------------------------------------------------------------------------------------------------------------------------------------------------------------------------------------------------------------------------------------------------------------------------------------------------------------------------------------------------------------------------------------------------------------------------------------------------------------------------------------------------------------------------------------------------------------------------------------------------------------------------------------------------------------------------------------------------------------------------------------------------------------------------------------------------------------------------------------------------------------------------------------------------------------------------------------------------------------------------------------------------------------------------------------------------------------------------------------------------------------------------------------------------------------------------------------------------------------------------------------------------------------------------------------------------------------------------------------------------------------------------------------------------------------------------------------------------------------------------------------------------------------------------------------------------------|------------------------------------------------------------------------------------------------------------------------------------------------------------------------------------------------------------------------------------------------------------------------------------------------------------------------------------------------------------------------------------------------------------------------------------------------------------------------------------------------------------------------------------------------------------------------------------------------------------------------------------------------------------------------------------------------------------------------------------------------------------------------------------------------------------------------------------------------------------------------------------------------------------------------------|-------------------------------------------------------------------|--------------------------------------------------------------------------------------------------------------------------------------------------------------------------------------------------------------------------------------------------------------------------------------------------------------------------------------------------------------------------------------------------------------------------------------------------------------------------------------------------------------------------------------------------------------------------------------------------------------------------------------------------------------------------------------------------------------------------------------------------------------------------------------------------------------------------------------------------------------------------------------------------------------------------------------------------------------------------------------------------------------------------------------------------------------------------------------------------------------------------------------------------------------------------------------------------------------------------------------------------------------------------------------------------------------------------------------------------------------------------------------------------------------------------------------------------------------------------------------------------------------------------------------------------------------------------------------------------------------------------------------------------------------------------------------------------------------------------------------------------------------------------------------------------------------------------------------------------------------------------------------------------------------------------------------------------------------------------------------------------------------------------------------------------------------------------------------------------------------------------------|--|
| Clause                                                                                                                                                                                                                                                                                                                                                                                                                                                                                                                                                                                                                                                                                                                                                                                                                                                                                                                                                                                                                                                                                                                                                                                                                                                                                                                                                                                                                                                                                                                                                                                                                                                                                                                                                                                                                                                                                                                                                                                                                                                                                                                         | write mer, mer, and any any and                                                                                                                                                                                                                                                                                                                                                                                                                                                                                                                                                                                                                                                                                                                                                                                                                                                                                              | A 10 0                                                            | Rating                                                                                                                                                                                                                                                                                                                                                                                                                                                                                                                                                                                                                                                                                                                                                                                                                                                                                                                                                                                                                                                                                                                                                                                                                                                                                                                                                                                                                                                                                                                                                                                                                                                                                                                                                                                                                                                                                                                                                                                                                                                                                                                         |  |
| LEEK WILLER WILL | Layout of the product safety label The product safety label for candles consists of the following components: general warning sign based upon ISO 7010- W001 (see Figure 1). mandatory supplementary safety information symbols or texts (see Tables 1 to 3). optional supplementary safety information symbols or texts (See Annex A). The supplementary safety information symbols or texts shall be placed in close proximity to the general warning sign below and/or to the right beside the general warning sign (see Figure 2). Borders are optional. All components of the product safety label shall be in distinct contrast from its background. For candle labels made with one-colour printing, the background colour of the general warning sign does not need to be yellow.  Figure 1 – General warning sign does not need to be yellow.  Figure 2 – examples of layouts of a product safety label for candles | See Test Data  Safety information beside the general warning sign | THE WALTER WALTER  WALTER WALTER  WALTER WALTER  WALTER WALTER  WALTER  WALTER  WALTER  WALTER  WALTER  WALTER  WALTER  WALTER  WALTER  WALTER  WALTER  WALTER  WALTER  WALTER  WALTER  WALTER  WALTER  WALTER  WALTER  WALTER  WALTER  WALTER  WALTER  WALTER  WALTER  WALTER  WALTER  WALTER  WALTER  WALTER  WALTER  WALTER  WALTER  WALTER  WALTER  WALTER  WALTER  WALTER  WALTER  WALTER  WALTER  WALTER  WALTER  WALTER  WALTER  WALTER  WALTER  WALTER  WALTER  WALTER  WALTER  WALTER  WALTER  WALTER  WALTER  WALTER  WALTER  WALTER  WALTER  WALTER  WALTER  WALTER  WALTER  WALTER  WALTER  WALTER  WALTER  WALTER  WALTER  WALTER  WALTER  WALTER  WALTER  WALTER  WALTER  WALTER  WALTER  WALTER  WALTER  WALTER  WALTER  WALTER  WALTER  WALTER  WALTER  WALTER  WALTER  WALTER  WALTER  WALTER  WALTER  WALTER  WALTER  WALTER  WALTER  WALTER  WALTER  WALTER  WALTER  WALTER  WALTER  WALTER  WALTER  WALTER  WALTER  WALTER  WALTER  WALTER  WALTER  WALTER  WALTER  WALTER  WALTER  WALTER  WALTER  WALTER  WALTER  WALTER  WALTER  WALTER  WALTER  WALTER  WALTER  WALTER  WALTER  WALTER  WALTER  WALTER  WALTER  WALTER  WALTER  WALTER  WALTER  WALTER  WALTER  WALTER  WALTER  WALTER  WALTER  WALTER  WALTER  WALTER  WALTER  WALTER  WALTER  WALTER  WALTER  WALTER  WALTER  WALTER  WALTER  WALTER  WALTER  WALTER  WALTER  WALTER  WALTER  WALTER  WALTER  WALTER  WALTER  WALTER  WALTER  WALTER  WALTER  WALTER  WALTER  WALTER  WALTER  WALTER  WALTER  WALTER  WALTER  WALTER  WALTER  WALTER  WALTER  WALTER  WALTER  WALTER  WALTER  WALTER  WALTER  WALTER  WALTER  WALTER  WALTER  WALTER  WALTER  WALTER  WALTER  WALTER  WALTER  WALTER  WALTER  WALTER  WALTER  WALTER  WALTER  WALTER  WALTER  WALTER  WALTER  WALTER  WALTER  WALTER  WALTER  WALTER  WALTER  WALTER  WALTER  WALTER  WALTER  WALTER  WALTER  WALTER  WALTER  WALTER  WALTER  WALTER  WALTER  WALTER  WALTER  WALTER  WALTER  WALTER  WALTER  WALTER  WALTER  WALTER  WALTER  WALTER  WALTER  WALTER  WALTER  WALTER  WALTER  WALTER  WALTER  WALTER  WALTER  WALTER  WALTER  WALTER  WALTER  WALTER  WALTER  WALTER |  |
| 4.3                                                                                                                                                                                                                                                                                                                                                                                                                                                                                                                                                                                                                                                                                                                                                                                                                                                                                                                                                                                                                                                                                                                                                                                                                                                                                                                                                                                                                                                                                                                                                                                                                                                                                                                                                                                                                                                                                                                                                                                                                                                                                                                            | Layout of supplementary safety information  If safety information texts are chosen rather than safety information symbols then they or their practical equivalents shall be given in their own national language or languages of the country in which the candles are marketed.                                                                                                                                                                                                                                                                                                                                                                                                                                                                                                                                                                                                                                              | The height of the safety symbols:5.08mm                           | PASS                                                                                                                                                                                                                                                                                                                                                                                                                                                                                                                                                                                                                                                                                                                                                                                                                                                                                                                                                                                                                                                                                                                                                                                                                                                                                                                                                                                                                                                                                                                                                                                                                                                                                                                                                                                                                                                                                                                                                                                                                                                                                                                           |  |

| TEX OUNTER | The supplementary safety symbols and text shall be reproduced as shown in Tables 1 to 3 and Tables A. 1 to A. 5. However, some degree of modification is permitted when cultural differences or special application formats (e.g. candle shape/type) need to be considered, provided the original meaning is retained and comprehension of the safety information is maintained.  The minimum height of the safety symbols is 5 mm provided that the content of the safety message is legible due to the quality of the print.                   | TEK WHITEK WHITEK<br>WHITEK WHITEK<br>WHITEK WHITEK<br>WHITEK<br>WHITEK<br>WHITEK<br>WHITEK | MITER WALTER WALTER  MALTER WALTER  WALTER WALTER  WALTER WALTER |
|------------|--------------------------------------------------------------------------------------------------------------------------------------------------------------------------------------------------------------------------------------------------------------------------------------------------------------------------------------------------------------------------------------------------------------------------------------------------------------------------------------------------------------------------------------------------|---------------------------------------------------------------------------------------------|------------------------------------------------------------------|
| 4.4        | Display of a product safety label As a minimum the product safety label with the mandatory supplementary safety information (Tables 1 to 3) shall be visible and legible on the packaging or product.  If the space is limited, the optional supplementary safety information can be placed elsewhere, e.g. on the backside of a peel-off label or the inner sides of a fold-out label, together with the mandatory supplementary safety information repeated. There shall be clear indication where to find this additional safety information. | Safety labels on product                                                                    | PASS EX MILES                                                    |

## Test data:

| Test data:  In the form of symbol                     | In the form of Text                                                                                                                   | Finding              |  |  |  |
|-------------------------------------------------------|---------------------------------------------------------------------------------------------------------------------------------------|----------------------|--|--|--|
| Table 1- mandatory supplementary safety               |                                                                                                                                       | 20, 20, 20,          |  |  |  |
|                                                       | Never leave a burning candle unattended.                                                                                              | In Symbol<br>Present |  |  |  |
|                                                       | Keep away from things that can catch fire.                                                                                            | In Symbol<br>Present |  |  |  |
|                                                       | Keep away from children and pets.                                                                                                     | In Symbol<br>Present |  |  |  |
| Table 2 – additional mandatory                        | supplementary safety information -specific for certa                                                                                  | ain candles types    |  |  |  |
| MULTER MULTER WILLIAM LITER MULT                      | Use a heat resistant candleholder.                                                                                                    | In Symbol<br>Present |  |  |  |
| Table 3 –additional mandator                          | y supplementary safety information –specific for flo                                                                                  | pating candles       |  |  |  |
|                                                       | Use in a suitable bowl filled with water                                                                                              | Not Present          |  |  |  |
| Table A.1 – optional supplementary safety information |                                                                                                                                       |                      |  |  |  |
| white white x cm                                      | Keep candles at least x cm apart.  Note: X represents the minimum safety distance between candles and is defined by the manufacturer. | In Symbol<br>Present |  |  |  |