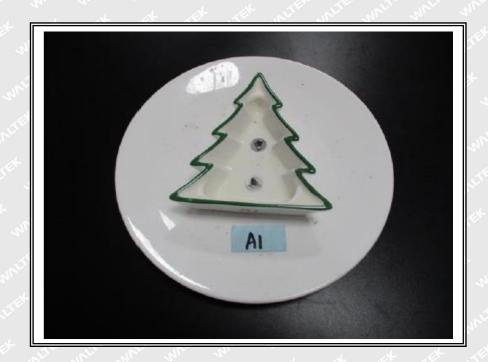

me(hours)              | Percentage of wax burnt (%) | spillage(%)   | smoke or<br>glow time (s) |
| A1           | 15                | 15      | 7H                       | 95.01                       | and and       | w 7 w                     |
| A2           | 15                | 15      | 7H                       | 94.47                       | <i></i> .4    | 7                         |
| A3           | 15                | 15      | 7H                       | 94.51                       | TIP CITE      | 10 7 m                    |

### Test Material List:

| Material No.            | Sample Description | Location   |
|-------------------------|--------------------|------------|
| nets unes with win will | Candle             | Individual |



### Test sample photo:































#### Remarks:

- 1. The results shown in this test report refer only to the sample(s) tested;
- 2. This test report cannot be reproduced, except in full, without prior written permission of the company;
- 3. The report would be invalid without specific stamp of test institute and the signatures of compiler and approver;
- 4. The Applicant name and Address, the sample(s) and sample information was/were provided by the applicant who should be responsible for the authenticity which Waltek hasn't verified;
- 5. If the report is not stamped with the accreditation recognized seal, it will only be used for scientific research, education, and internal quality control activities, and is not used for the purpose of issuing supporting data to the society.
- 6. The sample material informat