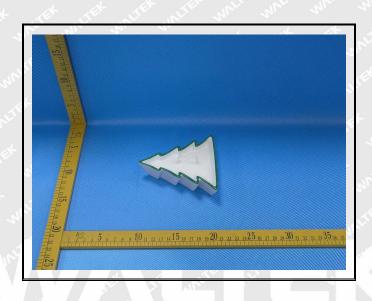

7-23811381 E-mail:info@waltek.com.cn

Signed for and on behalf of Waltek Testing Group (Foshan) Co., Ltd.

Swing Liang

Swing.Liang

WTF24F06136373C



### Summary:

| Test Requested                                               | Test Conclusion                               |  |
|--------------------------------------------------------------|-----------------------------------------------|--|
| 1) EN 15494:2019 Candles-Product safety labels               | Pass (please refer to next pages for details) |  |
| 2) EN 15493:2019 Candles-Specification for fire safety       | Pass (please refer to next pages for details) |  |
| 3) EN 15426:2018 Candles-Specification for Sooting Behaviour | E WALLE WHITE WALL NAME WAS TO THE            |  |

Abbreviation: NA =Not applicable

### Sample photo:





### **Test Results:**

1) Candle Fire safety labelling (EN 15494:2019)

| Test standard:              | EN 15494:2019 Candles-Product Safety Labels |  |  |
|-----------------------------|---------------------------------------------|--|--|
| Number of sample(s) tested: | One set product with full packaging         |  |  |
| Test Conclusion:            | Pass                                        |  |  |

| OL