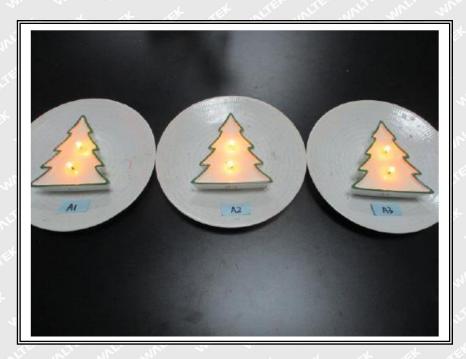

| time(hours)              | Percentage of wax burnt (%) | spillage(%)   | smoke or<br>glow time (s) |
| A1           | 15                | 15      | 7H                       | 95.01                       | and and       | w 7 w                     |
| A2           | 15                | 15      | 7H                       | 94.47                       | <i></i> .4    | 7                         |
| A3           | 15                | 15      | 7H                       | 94.51                       | TIP CITE      | 10 7 m                    |

### Test Material List:

| Material No.            | Sample Description | Location   |
|-------------------------|--------------------|------------|
| nets unes with win will | Candle             | Individual |



### Test sample photo:































#### Remarks:

- 1. The results shown in this test report refer only to the sample(s) tested;
- 2. This test report cannot be reproduced, except in full, without prior written permission of the company;
- 3. The report would be invalid without specific stamp of test institute and the signatures of compiler and approver;
- 4. The Applicant name and Address, the sample(s) and sample information was/were provided by the applicant who should be responsible for the authenticity which Waltek hasn't verified;
- 5. If the report is not stamped with the accreditation recognized seal, it will only be used for scientific research, education, and internal quality control activities, and is not used for the purpose of issuing supporting data to the society.
- 6. The sample material info