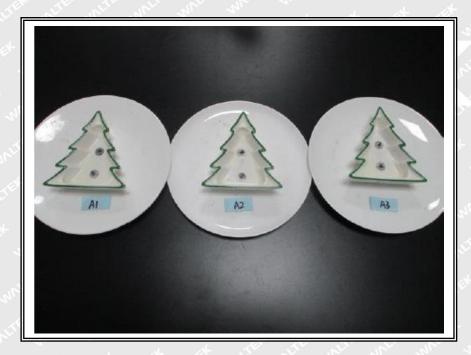

)              | Percentage of wax burnt (%) | spillage(%)   | smoke or<br>glow time (s) |
| A1           | 15                | 15      | 7H                       | 95.01                       | and and       | w 7 w                     |
| A2           | 15                | 15      | 7H                       | 94.47                       | <i></i> .4    | 7                         |
| A3           | 15                | 15      | 7H                       | 94.51                       | TIP CITE      | 10 7 m                    |

### Test Material List:

| Material No.            | Sample Description | Location   |
|-------------------------|--------------------|------------|
| nets unes with win will | Candle             | Individual |



### Test sample photo:































#### Remarks:

- 1. The results shown in this test report refer only to the sample(s) tested;
- 2. This test report cannot be reproduced, except in full, without prior written permission of the company;
- 3. The report would be invalid without specific stamp of test institute and the signatures of compiler and approver;
- 4. The Applicant name and Address, the sample(s) and sample information was/were provided by the applicant who should be responsible for the authenticity which Waltek hasn't verified;
- 5. If the report is not stamped with the accreditation recognized seal, it will only be used for scientific research, education, and internal quality control activities, and is not used for the purpose of issuing supporting data to the society.
- 6. The sample material information (Mod