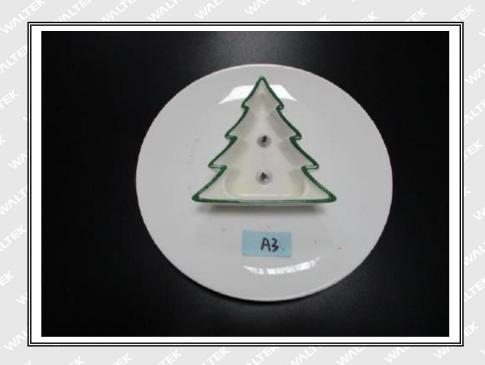

rs)              | Percentage of wax burnt (%) | spillage(%)   | smoke or<br>glow time (s) |
| A1           | 15                | 15      | 7H                       | 95.01                       | and and       | w 7 w                     |
| A2           | 15                | 15      | 7H                       | 94.47                       | <i></i> .4    | 7                         |
| A3           | 15                | 15      | 7H                       | 94.51                       | TIP CITE      | 10 7 m                    |

### Test Material List:

| Material No.            | Sample Description | Location   |
|-------------------------|--------------------|------------|
| nets unes with win will | Candle             | Individual |



### Test sample photo:































#### Remarks:

- 1. The results shown in this test report refer only to the sample(s) tested;
- 2. This test report cannot be reproduced, except in full, without prior written permission of the company;
- 3. The report would be invalid without specific stamp of test institute and the signatures of compiler and approver;
- 4. The Applicant name and Address, the sample(s) and sample information was/were provided by the applicant who should be responsible for the authenticity which Waltek hasn't verified;
- 5. If the report is not stamped with the accreditation recognized seal, it will only be used for scientific research, education, and internal quality control activities, and is not used for the purpose of issuing supporting data to the society.
- 6. The sample material information (M