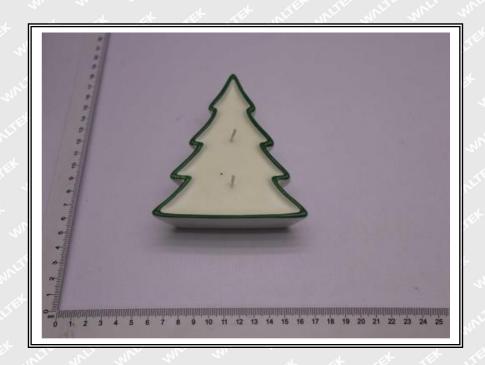

| Maximum | time(hours)              | Percentage of wax burnt (%) | spillage(%)   | smoke or<br>glow time (s) |
| A1           | 15                | 15      | 7H                       | 95.01                       | and and       | w 7 w                     |
| A2           | 15                | 15      | 7H                       | 94.47                       | <i></i> .4    | 7                         |
| A3           | 15                | 15      | 7H                       | 94.51                       | TIP CITE      | 10 7 m                    |

### Test Material List:

| Material No.            | Sample Description | Location   |
|-------------------------|--------------------|------------|
| nets unes with win will | Candle             | Individual |



### Test sample photo:































#### Remarks:

- 1. The results shown in this test report refer only to the sample(s) tested;
- 2. This test report cannot be reproduced, except in full, without prior written permission of the company;
- 3. The report would be invalid without specific stamp of test institute and the signatures of compiler and approver;
- 4. The Applicant name and Address, the sample(s) and sample information was/were provided by the applicant who should be responsible for the authenticity which Waltek hasn't verified;
- 5. If the report is not stamped with the accreditation recognized seal, it will only be used for scientific research, education, and internal quality control activities, and is not used for the purpose of issuing supporting data to the society.
- 6. The sample