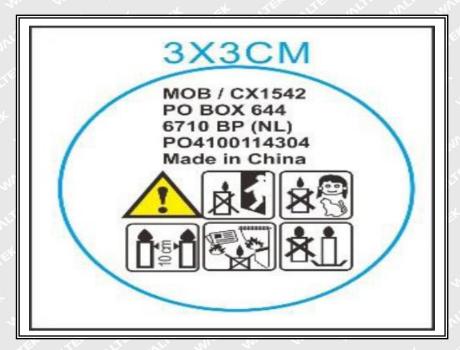

Sample Name ..... : Plant based wax candle

Sample Model ..... : CX1542

Behaviour

2) EN 15494:2019 Candles. Product safety labels

3) EN 15493:2019 Candles. Specification for fire safety

Test Conclusion ...... : Pass (Please refer to next pages for details)