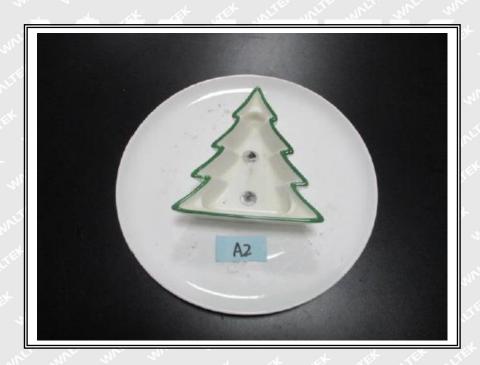

(hours)              | Percentage of wax burnt (%) | spillage(%)   | smoke or<br>glow time (s) |
| A1           | 15                | 15      | 7H                       | 95.01                       | and and       | w 7 w                     |
| A2           | 15                | 15      | 7H                       | 94.47                       | <i></i> .4    | 7                         |
| A3           | 15                | 15      | 7H                       | 94.51                       | TIP CITE      | 10 7 m                    |

### Test Material List:

| Material No.            | Sample Description | Location   |
|-------------------------|--------------------|------------|
| nets unes with win will | Candle             | Individual |



### Test sample photo:































#### Remarks:

- 1. The results shown in this test report refer only to the sample(s) tested;
- 2. This test report cannot be reproduced, except in full, without prior written permission of the company;
- 3. The report would be invalid without specific stamp of test institute and the signatures of compiler and approver;
- 4. The Applicant name and Address, the sample(s) and sample information was/were provided by the applicant who should be responsible for the authenticity which Waltek hasn't verified;
- 5. If the report is not stamped with the accreditation recognized seal, it will only be used for scientific research, education, and internal quality control activities, and is not used for the purpose of issuing supporting data to the society.
- 6. The sample material informatio