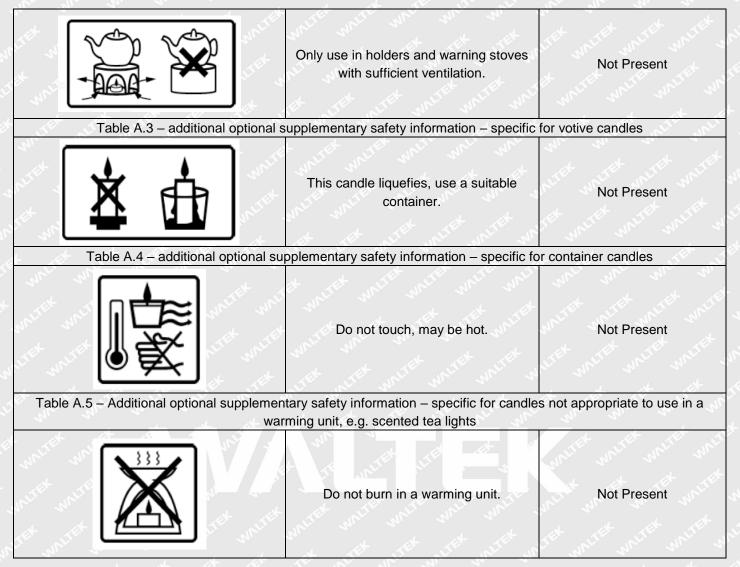

| Table 2 – additional mandatory sup                                                                                                                                                                                                                                                                                                                                                                                                                                                                                                                                                                                                                                                                                                                                                                                                                                                                                                                                                                                                                                                                                                                                                                                                                                                                                                                                                                                                                                                                                                                                                                                                                                                                                                                                                                                                                                                                                                                                                                                                                                                                                             | oplementary safety information -specific for                                                                                          | certain candles types |
|--------------------------------------------------------------------------------------------------------------------------------------------------------------------------------------------------------------------------------------------------------------------------------------------------------------------------------------------------------------------------------------------------------------------------------------------------------------------------------------------------------------------------------------------------------------------------------------------------------------------------------------------------------------------------------------------------------------------------------------------------------------------------------------------------------------------------------------------------------------------------------------------------------------------------------------------------------------------------------------------------------------------------------------------------------------------------------------------------------------------------------------------------------------------------------------------------------------------------------------------------------------------------------------------------------------------------------------------------------------------------------------------------------------------------------------------------------------------------------------------------------------------------------------------------------------------------------------------------------------------------------------------------------------------------------------------------------------------------------------------------------------------------------------------------------------------------------------------------------------------------------------------------------------------------------------------------------------------------------------------------------------------------------------------------------------------------------------------------------------------------------|---------------------------------------------------------------------------------------------------------------------------------------|-----------------------|
| TEX MALTER OF STREET OF ST | Use a heat resistant candleholder.                                                                                                    | In Symbol<br>Present  |
| Table 3 –additional mandatory s                                                                                                                                                                                                                                                                                                                                                                                                                                                                                                                                                                                                                                                                                                                                                                                                                                                                                                                                                                                                                                                                                                                                                                                                                                                                                                                                                                                                                                                                                                                                                                                                                                                                                                                                                                                                                                                                                                                                                                                                                                                                                                | <ul> <li>supplementary safety information –specific formation</li> </ul>                                                              | or floating candles   |
|                                                                                                                                                                                                                                                                                                                                                                                                                                                                                                                                                                                                                                                                                                                                                                                                                                                                                                                                                                                                                                                                                                                                                                                                                                                                                                                                                                                                                                                                                                                                                                                                                                                                                                                                                                                                                                                                                                                                                                                                                                                                                                                                | Use in a suitable bowl filled with water                                                                                              | Not Present           |
| Table A.1 –                                                                                                                                                                                                                                                                                                                                                                                                                                                                                                                                                                                                                                                                                                                                                                                                                                                                                                                                                                                                                                                                                                                                                                                                                                                                                                                                                                                                                                                                                                                                                                                                                                                                                                                                                                                                                                                                                                                                                                                                                                                                                                                    | optional supplementary safety information                                                                                             |                       |
| STEEL STREET OF EACH STREET STREET STREET STREET                                                                                                                                                                                                                                                                                                                                                                                                                                                                                                                                                                                                                                                                                                                                                                                                                                                                                                                                                                                                                                                                                                                                                                                                                                                                                                                                                                                                                                                                                                                                                                                                                                                                                                                                                                                                                                                                                                                                                                                                                                                                               | Keep candles at least x cm apart.  Note: X represents the minimum safety distance between candles and is defined by the manufacturer. | In Symbol<br>Present  |
|                                                                                                                                                                                                                                                                                                                                                                                                                                                                                                                                                                                                                                                                                                                                                                                                                                                                                                                                                                                                                                                                                                                                                                                                                                                                                                                                                                                                                                                                                                                                                                                                                                                                                                                                                                                                                                                                                                                                                                                                                                                                                                                                | Do not burn in a draught.                                                                                                             | Not Present           |
|                                                                                                                                                                                                                                                                                                                                                                                                                                                                                                                                                                                                                                                                                                                                                                                                                                                                                                                                                                                                                                                                                                                                                                                                                                                                                                                                                                                                                                                                                                                                                                                                                                                                                                                                                                                                                                                                                                                                                                                                                                                                                                                                | Do not place near a heat source.                                                                                                      | Not Present           |
|                                                                                                                                                                                                                                                                                                                                                                                                                                                                                                                                                                                                                                                                                                                                                                                                                                                                                                                                                                                                                                                                                                                                                                                                                                                                                                                                                                                                                                                                                                                                                                                                                                                                                                                                                                                                                                                                                                                                                                                                                                                                                                                                | Place candle upright.                                                                                                                 | Not Present           |

| Trim wick to x cm.  Note: x represents the maximum length of the wick and is defined by the manufacturer.             | Not Present                                                                                                                                                                                                                                                                                                                                                                        |
|-----------------------------------------------------------------------------------------------------------------------|------------------------------------------------------------------------------------------------------------------------------------------------------------------------------------------------------------------------------------------------------------------------------------------------------------------------------------------------------------------------------------|
| Snuff out the flame. Do not blow it out.                                                                              | Not Present                                                                                                                                                                                                                                                                                                                                                                        |
| Keep wax pool clear of matches and debris.                                                                            | Not Present                                                                                                                                                                                                                                                                                                                                                                        |
| Do not move a burning candle.                                                                                         | Not Present                                                                                                                                                                                                                                                                                                                                                                        |
| Never use liquid to extinguish.                                                                                       | Not Present                                                                                                                                                                                                                                                                                                                                                                        |
| Remove packaging before use.                                                                                          | Not Present                                                                                                                                                                                                                                                                                                                                                                        |
| Trim edge if higher than x cm.  Note: x represents the maximum length of the wick and is defined by the manufacturer. | Not Present                                                                                                                                                                                                                                                                                                                                                                        |
|                                                                                                                       | Note: x represents the maximum length of the wick and is defined by the manufacturer.  Snuff out the flame. Do not blow it out.  Keep wax pool clear of matches and debris.  Do not move a burning candle.  Never use liquid to extinguish.  Remove packaging before use.  Trim edge if higher than x cm.  Note: x represents the maximum length of the wick and is defined by the |