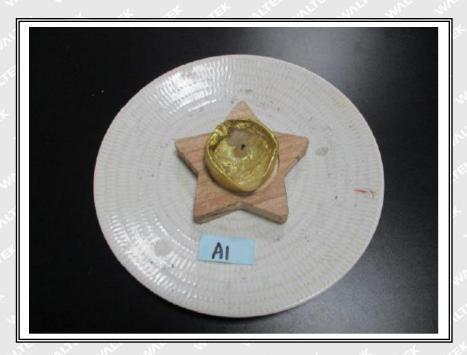

# Test sample photo:

| Sample ID | Flame height (mm) |         | Total burn                                         | Total hum Demontage of | Wax                    | Average after |
|-----------|-------------------|---------|----------------------------------------------------|------------------------|------------------------|---------------|
|           | Minimum           | Maximum | Total burn time(hours) Percentage of wax burnt (%) | spillage(%)            | smoke or glow time (s) |               |
| A1        | 30                | 35      | 10H                                                | 65.09                  | 0.00                   | w 6 w         |
| A2        | 30                | 35      | 11H                                                | 67.40                  | 10.44                  | 6             |
| A3        | 30                | 35      | 10H                                                | 64.18                  | 0.00                   | 6             |