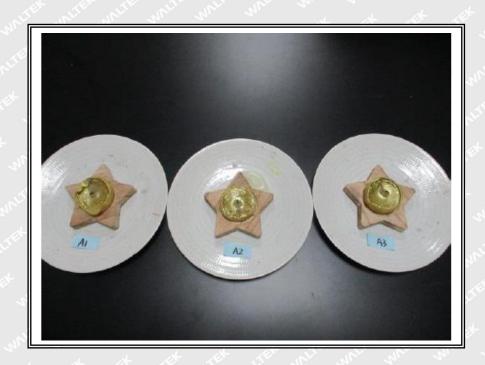

| 84.4   | 82.9               |
| Total measuring time, t <sub>m</sub> (hours)                           | 8.0         | 8.0    | 8.0                |
| Soot index,Si                                                          | 0.08        | 0.15   | 0.15               |
| Average soot index per hour, Si <sub>h</sub> (=Si/t <sub>m</sub> )     | 0.01        | 0.02   | 0.02               |
| Average soot inde from 3 samples  Note: acceptance criteria: <1.0/hour | Mer. An. A. | 0.02   | EK UNLTEK WALTER W |

## Test Material List:

| Material No.            | Sample Description | Location           |
|-------------------------|--------------------|--------------------|
| while with 1000 will be | Candle             | Individual(CX1481) |



# Test sample photo:































#### Remarks:

- 1. The results shown in this test report refer only to the sample(s) tested;
- 2. This test report cannot be reproduced, except in full, without prior written permission of the company;
- 3. The report would be invalid without specific stamp of test institute and the signatures of compiler and approver;
- 4. The Applicant name and Address, the sample(s) and sample information was/were provided by the applicant who should be responsible for the authenticity which Waltek hasn't verified;
- 5. If the report is not stamped with the accreditation recognized seal, it will only be used for scientific research, education, and internal quality control activities, and is not used for the purpose of issuing supporting data to the society.
- 6. The sample material information (M