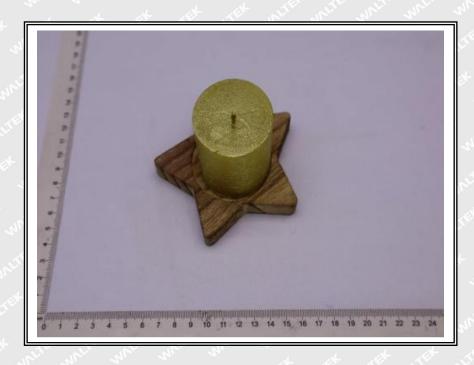

| 82.7        | 84.4   | 82.9               |
| Total measuring time, t <sub>m</sub> (hours)                           | 8.0         | 8.0    | 8.0                |
| Soot index,Si                                                          | 0.08        | 0.15   | 0.15               |
| Average soot index per hour, Si <sub>h</sub> (=Si/t <sub>m</sub> )     | 0.01        | 0.02   | 0.02               |
| Average soot inde from 3 samples  Note: acceptance criteria: <1.0/hour | Mer. An. A. | 0.02   | EK UNLTEK WALTER W |

## Test Material List:

| Material No.            | Sample Description | Location           |
|-------------------------|--------------------|--------------------|
| while with 1000 will be | Candle             | Individual(CX1481) |



# Test sample photo:































#### Remarks:

- 1. The results shown in this test report refer only to the sample(s) tested;
- 2. This test report cannot be reproduced, except in full, without prior written permission of the company;
- 3. The report would be invalid without specific stamp of test institute and the signatures of compiler and approver;
- 4. The Applicant name and Address, the sample(s) and sample information was/were provided by the applicant who should be responsible for the authenticity which Waltek hasn't verified;
- 5. If the report is not stamped with the accreditation recognized seal, it will only be used for scientific research, education, and internal quality control activities, and is not used for the purpose of issuing supporting data to the society.
- 6. The sample