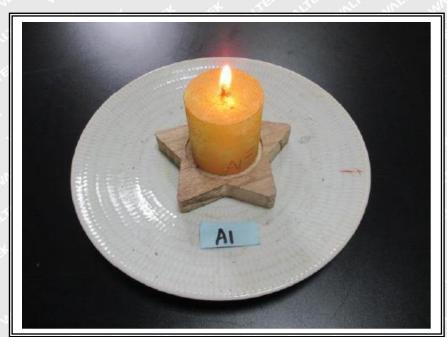

| 82.7        | 84.4   | 82.9               |
| Total measuring time, t <sub>m</sub> (hours)                           | 8.0         | 8.0    | 8.0                |
| Soot index,Si                                                          | 0.08        | 0.15   | 0.15               |
| Average soot index per hour, Si <sub>h</sub> (=Si/t <sub>m</sub> )     | 0.01        | 0.02   | 0.02               |
| Average soot inde from 3 samples  Note: acceptance criteria: <1.0/hour | Mer. An. A. | 0.02   | EK UNLTEK WALTER W |

## Test Material List:

| Material No.            | Sample Description | Location           |
|-------------------------|--------------------|--------------------|
| while with 1000 will be | Candle             | Individual(CX1481) |



# Test sample photo:































#### Remarks:

- 1. The results shown in this test report refer only to the sample(s) tested;
- 2. This test report cannot be reproduced, except in full, without prior written permission of the company;
- 3. The report would be invalid without specific stamp of test institute and the signatures of compiler and approver;
- 4. The Applicant name and Address, the sample(s) and sample information was/were provided by the applicant who should be responsible for the authenticity which Waltek hasn't verified;
- 5. If the report is not stamped with the accreditation recognized seal, it will only be used for scientific research, education, and internal quality control activities, and is not used for the purpose of issuing supporting data to the society.
- 6. The sample m