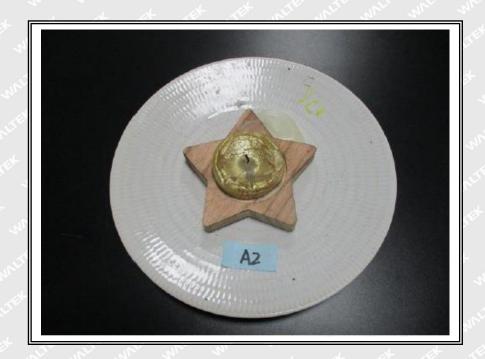

# Test sample photo:

| Sample ID | Flame height (mm) |         | Total burn                                         | Total hum Demontage of | Wax                    | Average after |
|-----------|-------------------|---------|----------------------------------------------------|------------------------|------------------------|---------------|
|           | Minimum           | Maximum | Total burn time(hours) Percentage of wax burnt (%) | spillage(%)            | smoke or glow time (s) |               |
| A1        | 30                | 35      | 10H                                                | 65.09                  | 0.00                   | w 6 w         |
| A2        | 30                | 35      | 11H                                                | 67.40                  | 10.44                  | 6             |
| A3        | 30                | 35      | 10H                                                | 64.18                  | 0.00                   | 6             |