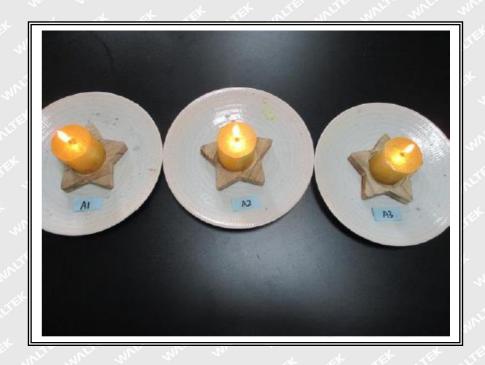

## Sample photo:

2) Burning safety (EN 15493:2019)

| Test standard:              | EN 15493:2019 Candles-Specification for fire safety                                                  |  |
|-----------------------------|------------------------------------------------------------------------------------------------------|--|
| Number of sample(s) tested: | 3 pieces of candle for testing                                                                       |  |
| Instruction label           | Provided                                                                                             |  |
| Burn test cycle             | Burn candle 4 hours, pause for minimum 1 hour.  Continue to burn in cycles until self-extinguishing. |  |
| Test Conclusion:            | Pass                                                                                                 |  |